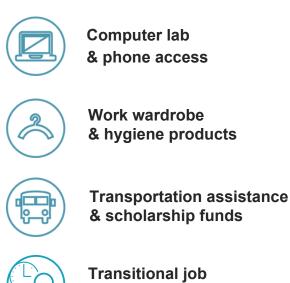

Chrysalis provides a variety of job search resources, including transitional job opportunities. **Services include but are not limited to:** 

One-on-one employment counseling

Job-readiness classes

Resume preparation & practice interviews

Online job application assistance

opportunities